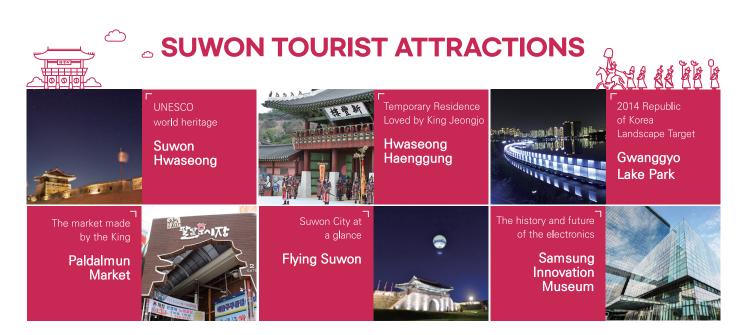

#### UNIQUE SUWON, BOUTIQUE DESTINATION

- Host The Ministry of Environment / UNEP
- The forum to share encironmental achievements with 39 Asia-Pacific regional government delegations, including international orgnizaitons, NGOs, industries and private organizaitons
- Host IFBLS / Korean Association of Medical Technologists
- An international congress that brings together 9,000 experts from 40 countries