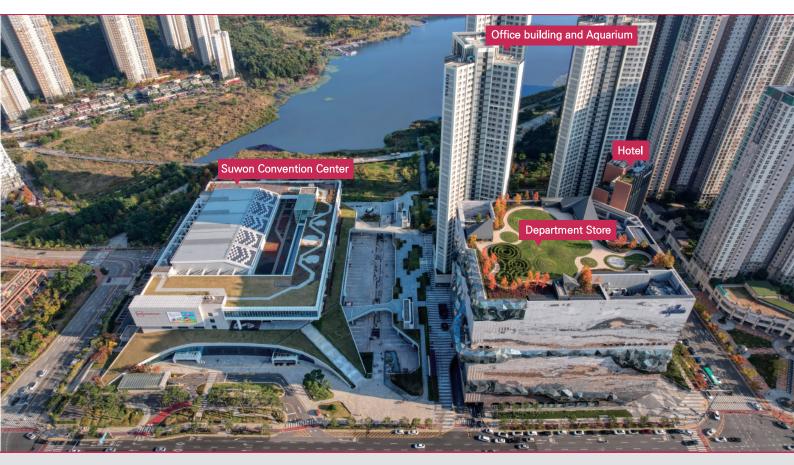

## SUWON MICE MULTIPLE COMPLEX

The extensive infrastructure of Suwon MICE Complex and the beautiful Gwanggyo Lake Park (2014 Korea Landscape Grand Prize) will add a touching story to your event.

- + Galleria Gwanggyo Shopping and entertainment facility with 6 basement floors and 12 ground floors
- + Courtyard by Marriott Suwon Premium business hotel with 288 rooms
- + Hanwha Aquaplanet Gwanggyo & Forena Gwanggyo The aquarium which holds 2,000 tons of water

& the office buildings with 5 basement floors and 47 floors