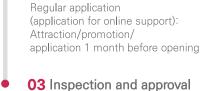

**01 Support notice** Suwon Convention Center homepage K-MICE website etc.

02 Application requisition

Results will be notified via official letters within 15 days of receipt.

**04** Submit results after the event Within one month of the end of the event