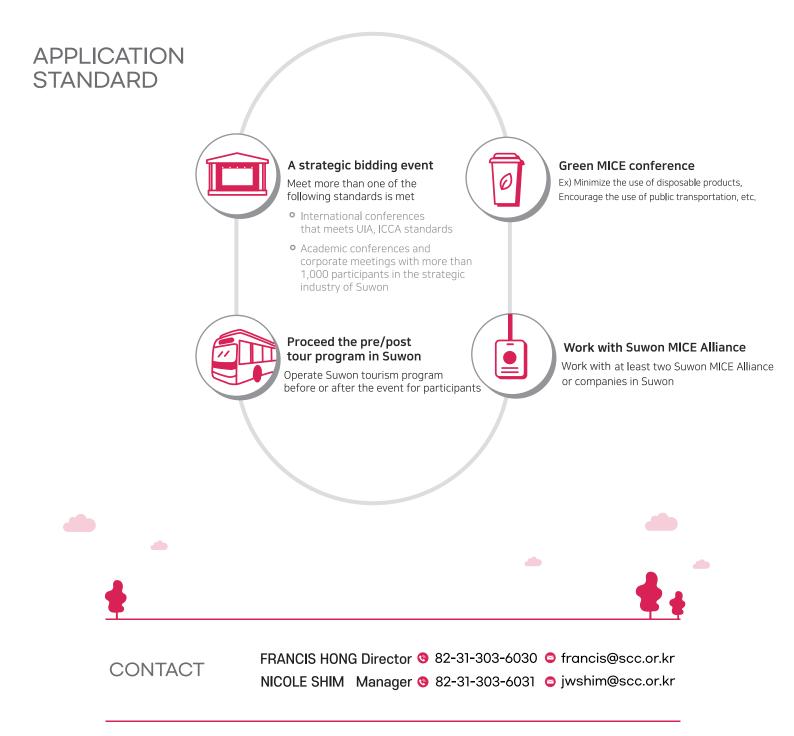

### SUPPORT CONTENTS

- Additional Support for major events that meet the following standard
  - Additional 5~10% supprot for each standard (Max 25%)
  - Inform how to participate in the Green MICE through websites
  - Event monitoring progress is required